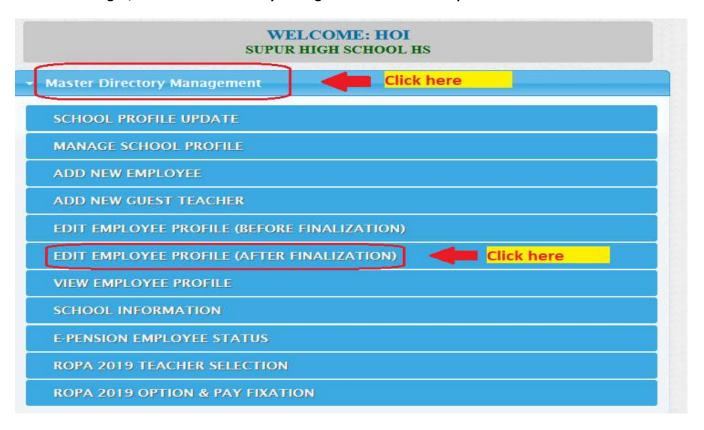

## **HOW TO CHECK & UPDATE PRESENT & PERMANENT ADDRESS FIELD IN IOSMS PORTAL**

1. After log in, Go to Master Directory Management and follow the process as in the screenshot here:

2. Select edit button to update each employee as shown in the screenshot here: