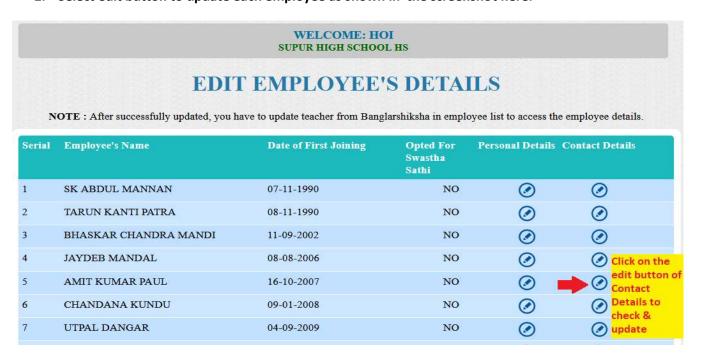

## **HOW TO CHECK & UPDATE PRESENT & PERMANENT ADDRESS FIELD IN IOSMS PORTAL**

1. After log in, Go to Master Directory Management and follow the process as in the screenshot here:

2. Select edit button to update each employee as shown in the screenshot here: